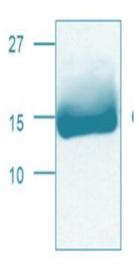

|
| Resuspend                    | Resuspend in MilliQ water                                                                                                               |
| Application                  | ELISA, WB                                                                                                                               |
| <b>Usage recommendations</b> | ELISA- 1µg/ml, WB-1µg/ml                                                                                                                |
| Storage                      | Maintain refrigerated at 2-8°C for up to 2 weeks. For long term storage store at -20°C in small aliquots to prevent freeze-thaw cycles. |

## WB image of GM-CSF Polyclonal Antibody (GM-PAB01)