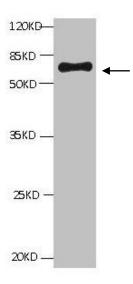

|
| Immunogen             | Natural Bovine serum Albumin                                                                                                            |
| Applications          | ELISA, WB                                                                                                                               |
| Usage recommendations | ELISA- 1µg/ml, WB-1µg/ml                                                                                                                |
| Storage               | Maintain refrigerated at 2-8°C for up to 2 weeks. For long term storage store at -20°C in small aliquots to prevent freeze-thaw cycles. |

## WB Image of Anti BSA Monoclonal Antibody