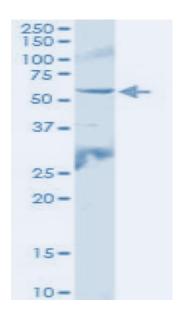

Buffer                | Phosphate buffered saline (pH 7.4)                                            |
| Form                  | Lyophilized/ Liquid                                                           |
| Resuspend             | Resuspend in MilliQ water                                                     |
| Application           | ELISA, WB                                                                     |
| Usage recommendations | ELISA- 1μg/ml, WB-1μg/ml                                                      |
| Storage               | Maintain refrigerated at 2-8°C for up to 2 weeks. For long term storage store |
|                       | at -20°C in small aliquots to prevent freeze-thaw cycles.                     |

## WB image of IL 6 Receptor Monoclonal Antibody (MAB1F3)