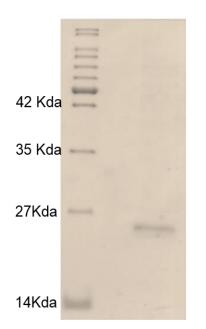

|
| Resuspend             | Resuspend in MilliQ water                                                                                                               |
| Application           | ELISA, WB                                                                                                                               |
| Usage recommendations | ELISA- 1µg/ml, WB-1µg/ml                                                                                                                |
| Storage               | Maintain refrigerated at 2-8°C for up to 2 weeks. For long term storage store at -20°C in small aliquots to prevent freeze-thaw cycles. |

## WB image of IL 6 Monoclonal Antibody (MAB3G10)