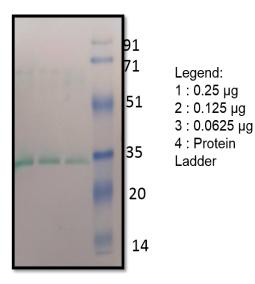

|
| Resuspend             | Resuspend in MilliQ water                                                                                                               |
| Application           | ELISA, WB                                                                                                                               |
| Usage recommendations | ELISA- 1µg/ml, WB-1µg/ml                                                                                                                |
| Storage               | Maintain refrigerated at 2-8°C for up to 2 weeks. For long term storage store at -20°C in small aliquots to prevent freeze-thaw cycles. |

## WB image of Cry1F Monoclonal Antibody (MABA12)