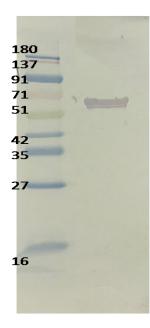

|
| Resuspend             | Resuspend in MilliQ water                                                                                                               |
| Application           | ELISA, WB                                                                                                                               |
| Usage recommendations | ELISA- 1µg/ml, WB-1µg/ml                                                                                                                |
| Storage               | Maintain refrigerated at 2-8°C for up to 2 weeks. For long term storage store at -20°C in small aliquots to prevent freeze-thaw cycles. |

## WB image of Cry1Ac Monoclonal Antibody (MABC32B)