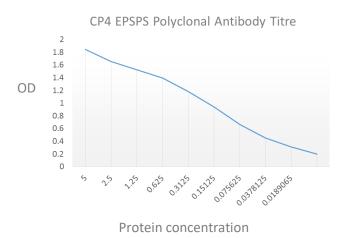

## **CP4-EPSPS Polyclonal Antibody Titre & Sandwich ELISA**

MABHTBTO1 & PABHTBTO2

Positive Seeds Negative Seeds

Lot 2

Lot 1

Sandwich ELISA performed using antibody pair