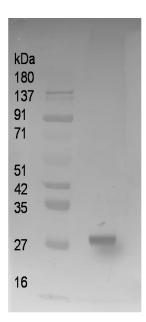

|
| Resuspend             | Resuspend in MilliQ water                                                                                                               |
| Application           | ELISA, WB                                                                                                                               |
| Usage recommendations | ELISA- 1µg/ml, WB-1µg/ml                                                                                                                |
| Storage               | Maintain refrigerated at 2-8°C for up to 2 weeks. For long term storage store at -20°C in small aliquots to prevent freeze-thaw cycles. |

## WB image of E2 CSFV Monoclonal Antibody (MAB4D11)