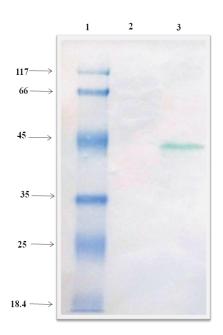

|
| Resuspend             | Resuspend in MilliQ water                                                                                                               |
| Application           | ELISA, WB                                                                                                                               |
| Usage recommendations | ELISA- 1µg/ml, WB-1µg/ml                                                                                                                |
| Storage               | Maintain refrigerated at 2-8°C for up to 2 weeks. For long term storage store at -20°C in small aliquots to prevent freeze-thaw cycles. |

## WB image of MTB DapE Monoclonal Antibody (MABDAP3)