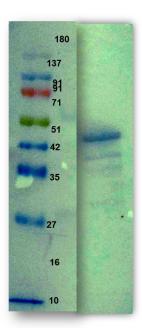

|
| Resuspend             | Resuspend in MilliQ water                                                                                                               |
| Application           | ELISA, WB                                                                                                                               |
| Usage recommendations | ELISA- 1µg/ml, WB-1µg/ml                                                                                                                |
| Storage               | Maintain refrigerated at 2-8°C for up to 2 weeks. For long term storage store at -20°C in small aliquots to prevent freeze-thaw cycles. |

## WB image of MTB PepQ Monoclonal Antibody (MAB3H6D10)