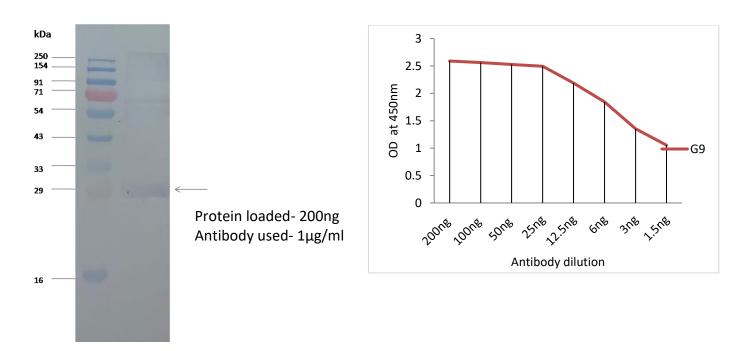

| Buffer                | Phosphate buffered saline (pH 7.4)                                            |
| Form                  | Lyophilized/ Liquid                                                           |
| Resuspend             | Resuspend in MilliQ water                                                     |
| Application           | ELISA, WB                                                                     |
| Usage recommendations | ELISA- 1µg/ml, WB-1µg/ml                                                      |
| Storage               | Maintain refrigerated at 2-8°C for up to 2 weeks. For long term storage store |
|                       | at -20°C in small aliquots to prevent freeze-thaw cycles.                     |

## WB image of MTB PepA Monoclonal Antibody (MAB51DG2)