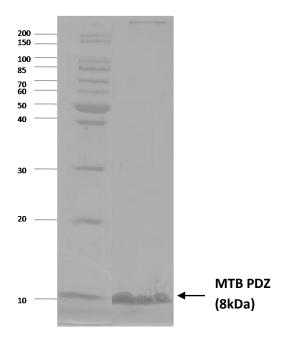

## **Product Details**

| Catalog no.                | RMTB004                                                                                                                |
|----------------------------|------------------------------------------------------------------------------------------------------------------------|
| Molecular weight           | 8kDa                                                                                                                   |
| Uniprot ID                 | UPI000E365BEC                                                                                                          |
| Amino acid sequence        | A1-A87                                                                                                                 |
| Host                       | E.coli                                                                                                                 |
| Formulation                | 50mM Tris pH 8.0 + 300mM NaCl + 1% Glycerol                                                                            |
| Conjugate/ Tag             | C-terminus 6 × His tag                                                                                                 |
| Purity                     | > 90% Purity, purified by Ni NTA and determined by SDS-PAGE                                                            |
| Form                       | Liquid/ Lyophilized                                                                                                    |
| Storage                    | Store at -20°C and avoid freeze thaw. Stable for 12 months from the date of receipt if kept at recommended temperature |
| Application                | Tuberculosis research                                                                                                  |
| Suggested working dilution | The optimal concentration should be determined for each specific application                                           |

## **SDS PAGE Gel image of MTB DapE protein**